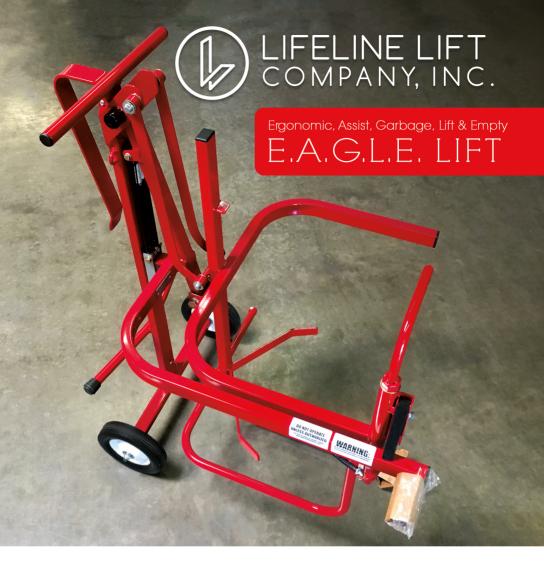

#### CONTACT

Website: lifelineliftco.com Phone: (916) 714.7717

Email: lifelinelift@gmail.com

Ergonomic, Assist, Garbage, Lift & Empty

E.A.G.L.E.LIFT

## What Is It?

The EAGLE Lift makes taking out the trash safer and more efficient! By locking trash containers in place and holding them in a suspended position over the dumpster as they empty, the EAGLE lift provides added control and assistance for anyone looking to empty a heavy garbage can. The EAGLE lift helps employers make their work places safer, and employees enjoy greater workplace satisfaction. Contribute to the wellbeing in your workplace and minimize exposure to common injuries by investing in the EAGLE Lift today!