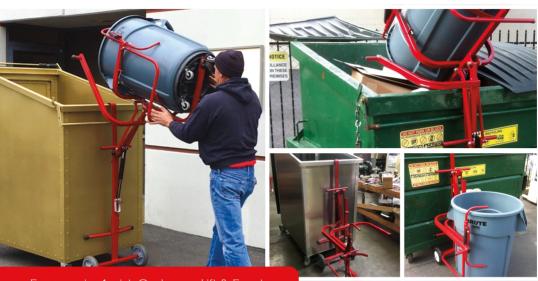

#### makes jobs easier

Completely empties refuse containers into dumpsters with minimal effort.

# reduces injury exposure

Minimizes exposure & risk to common injuries from heavy lifting.

### addresses known hazards

Addresses Cal/OSHA's weight lift restriction vs. lack of compliance guidelines.

## What Is It?

The EAGLE Lift makes taking out the trash safer and more efficient! By locking trash containers in place and holding them in a suspended position over the dumpster as they empty, the EAGLE lift provides added control and assistance for anyone looking to empty a heavy garbage can. The EAGLE lift helps employers make their work places safer, and employees enjoy greater workplace satisfaction. Contribute to the wellbeing in your workplace and minimize exposure to common injuries by investing in the EAGLE Lift today!